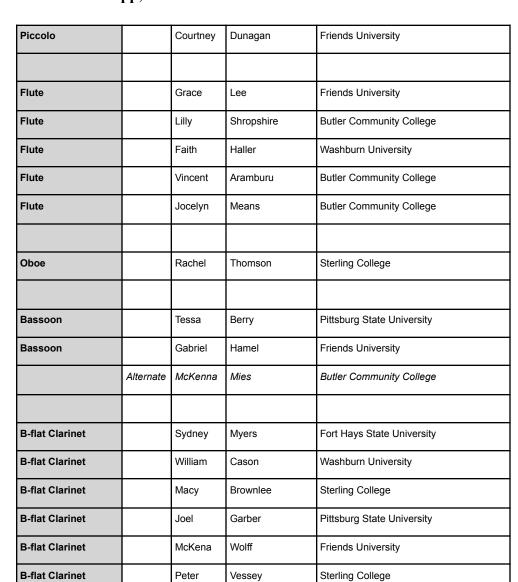

### Dr. Shawn Knopp, chair

**B-flat Clarinet** 

**B-flat Clarinet** 

**B-flat Clarinet** 

**Bass Clarinet** 

**Bass Clarinet** 

Michael

Alex

Dylan

Nate

Brynna

Houser

Rizzo

Brightup

Ladesic

Ramirez-Perez

**Baker University** 

Pittsburg State University

Washburn University

Friends University

Kansas City Kansas Community College