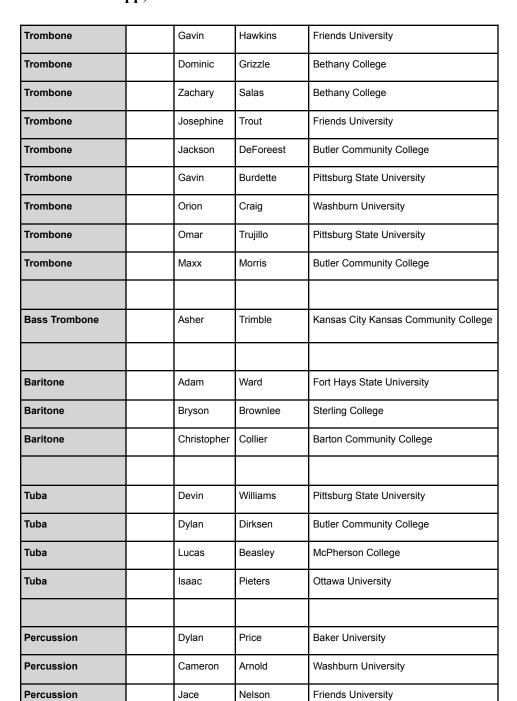

rumpet            |           | McNeal  | Dawson    | Fort Hays State University |
|                    | Alternate | Joseph  | Lancaster | Pittsburg State University |
|                    |           |         |           |                            |
| Horn               |           | Ariana  | Nunez     | Bethany College            |
| Horn               |           | Abigail | Paulsen   | Baker University           |
| Horn               |           | Kayden  | Matney    | Washburn University        |
| Horn               |           | Natalie | Schweizer | Sterling College           |
| Horn               |           | Taggart | Reiss     | Sterling College           |

### Kansas Intercollegiate Band - 2024

### Dr. Shelley Jagow, conductor

### Dr. Shawn Knopp, chair

Percussion



Victoria

Love

Baker University